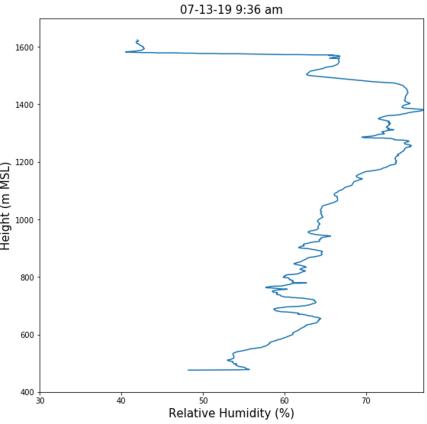

nd Speed



## Day 1 (7/09), Launch 2 at Hay Lake: T and RH



#### Day 2 (7/10), Launch 1 at ISS: T and RH





## Day 1 (7/09), Launch 2: Wind Speed



## Day 2 (7/10), Launch 1 at ISS: Wind Speed



#### Day 2 (7/10), Launch 2 at Newman Springs: T and RH

70



# Day 2 (7/10), Launch 2 at Newman Springs: Wind Speed



#### Day 3 (7/11), Launch 1 at ISS: T and RH





## Day 3 (7/11), Launch 1 at ISS: Wind Speed



#### Day 3 (7/11), Launch 2 at Wintergreen: T and RH



#### Day 3 (7/11), Launch 2 at Wintergreen: Wind Speed



#### Day 4 (7/12), Launch 1 at ISS: T and RH





## Day 4 (7/12), Launch 1 at ISS: Wind Speed



#### Day 4 (7/12), Launch 2 at Patterson Lake: T and RH





## Day 4 (7/12), Launch 2 at Paterson Lake: Wind Speed



#### Day 5 (7/13), Launch 1 at ISS: T and RH





## Day 5 (7/13), Launch 1 at ISS: Wind Speed



## Day 5 (7/13), Launch 2: T and RH





## Day 5 (7/13), Launch 2: Wind Speed