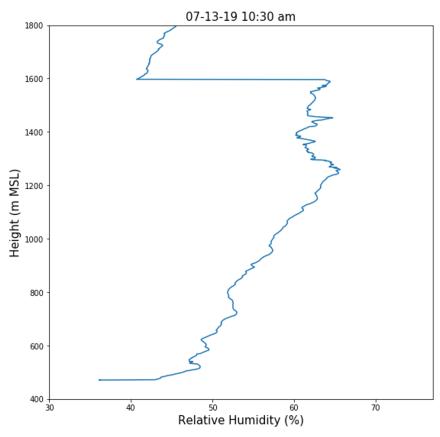

1 at ISS: T and RH





## Day 1 (7/09), Launch 2: Wind Speed



## Day 2 (7/10), Launch 1 at ISS: Wind Speed



#### Day 2 (7/10), Launch 2 at Newman Springs: T and RH

70



# Day 2 (7/10), Launch 2 at Newman Springs: Wind Speed



#### Day 3 (7/11), Launch 1 at ISS: T and RH





## Day 3 (7/11), Launch 1 at ISS: Wind Speed



#### Day 3 (7/11), Launch 2 at Wintergreen: T and RH



#### Day 3 (7/11), Launch 2 at Wintergreen: Wind Speed



#### Day 4 (7/12), Launch 1 at ISS: T and RH





## Day 4 (7/12), Launch 1 at ISS: Wind Speed



#### Day 4 (7/12), Launch 2 at Patterson Lake: T and RH





## Day 4 (7/12), Launch 2 at Paterson Lake: Wind Speed



#### Day 5 (7/13), Launch 1 at ISS: T and RH





## Day 5 (7/13), Launch 1 at ISS: Wind Speed



## Day 5 (7/13), Launch 2: T and RH





## Day 5 (7/13), Launch 2: Wind Speed