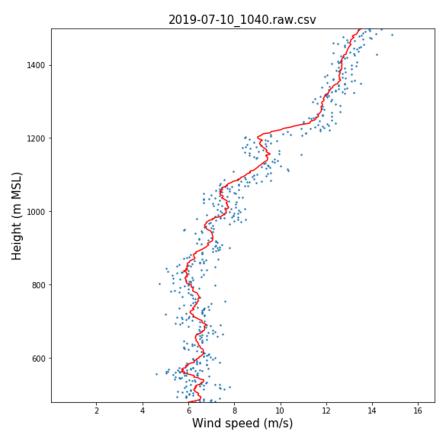

#### Day 1 (7/09), Launch 1 at ISS: T and RH









REAL TIME DATA, NOT CHECKED FOR QUALITY

## Day 1 (7/09), Launch 1: Wind Speed



## Day 1 (7/09), Launch 2 at Hay Lake: T and RH



#### Day 2 (7/10), Launch 1 at ISS: T and RH





## Day 1 (7/09), Launch 2: Wind Speed



## Day 2 (7/10), Launch 1 at ISS: Wind Speed



#### Day 2 (7/10), Launch 2 at Newman Springs: T and RH

70



# Day 2 (7/10), Launch 2 at Newman Springs: Wind Speed



#### Day 3 (7/11), Launch 1 at ISS: T and RH





## Day 3 (7/11), Launch 1 at ISS: Wind Speed



#### Day 3 (7/11), Launch 2 at Wintergreen: T and RH



#### Day 3 (7/11), Launch 2 at Wintergreen: Wind Speed



#### Day 4 (7/12), Launch 1 at ISS: T and RH





## Day 4 (7/12), Launch 1 at ISS: Wind Speed



#### Day 4 (7/12), Launch 2 at Patterson Lake: T and RH





## Day 4 (7/12), Launch 2 at Paterson Lake: Wind Speed



#### Day 5 (7/13), Launch 1 at ISS: T and RH





## Day 5 (7/13), Launch 1 at ISS: Wind Speed



## Day 5 (7/13), Launch 2: T and RH





## Day 5 (7/13), Launch 2: Wind Speed