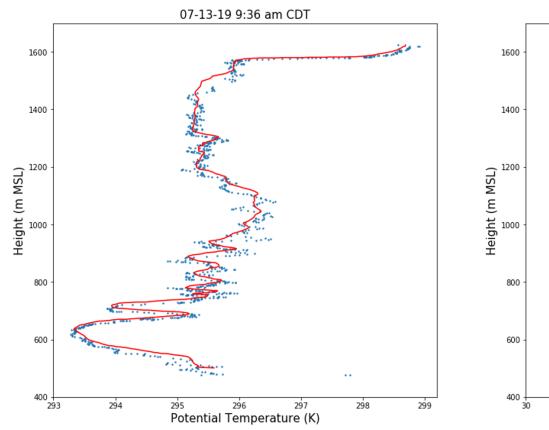

Wind Speed



## Day 1 (7/09), Launch 2 at Hay Lake: T and RH



#### Day 2 (7/10), Launch 1 at ISS: T and RH





## Day 1 (7/09), Launch 2: Wind Speed



## Day 2 (7/10), Launch 1 at ISS: Wind Speed



#### Day 2 (7/10), Launch 2 at Newman Springs: T and RH

70



# Day 2 (7/10), Launch 2 at Newman Springs: Wind Speed



#### Day 3 (7/11), Launch 1 at ISS: T and RH





## Day 3 (7/11), Launch 1 at ISS: Wind Speed



#### Day 3 (7/11), Launch 2 at Wintergreen: T and RH



#### Day 3 (7/11), Launch 2 at Wintergreen: Wind Speed



#### Day 4 (7/12), Launch 1 at ISS: T and RH





## Day 4 (7/12), Launch 1 at ISS: Wind Speed



#### Day 4 (7/12), Launch 2 at Patterson Lake: T and RH





## Day 4 (7/12), Launch 2 at Paterson Lake: Wind Speed



#### Day 5 (7/13), Launch 1 at ISS: T and RH





## Day 5 (7/13), Launch 1 at ISS: Wind Speed



## Day 5 (7/13), Launch 2: T and RH





## Day 5 (7/13), Launch 2: Wind Speed