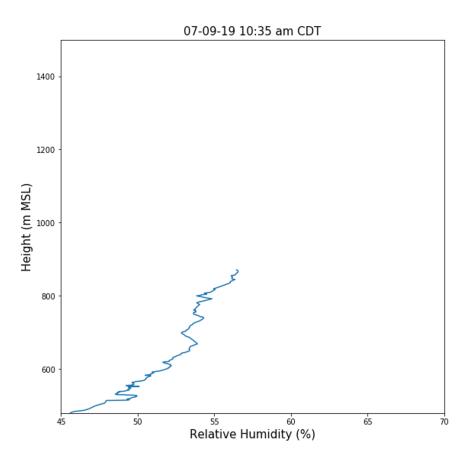

#### Day 1 (7/09), Launch 1 at ISS: T and RH

REAL TIME DATA, NOT CHECKED FOR QUALITY