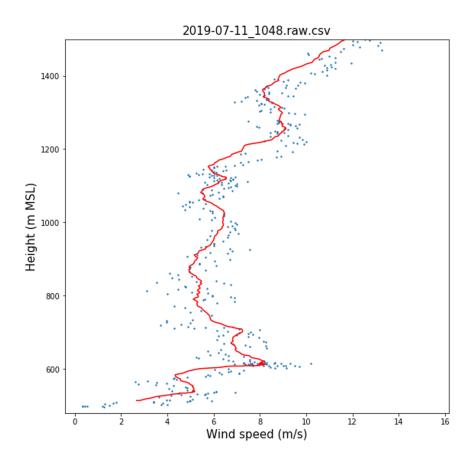

#### Day 1 (7/09), Launch 1 at ISS: T and RH









REAL TIME DATA, NOT CHECKED FOR QUALITY

## Day 1 (7/09), Launch 1: Wind Speed



## Day 1 (7/09), Launch 2 at Hay Lake: T and RH



#### Day 2 (7/10), Launch 1 at ISS: T and RH





## Day 1 (7/09), Launch 2: Wind Speed



## Day 2 (7/10), Launch 1 at ISS: Wind Speed



#### Day 2 (7/10), Launch 2 at Newman Springs: T and RH

70



# Day 2 (7/10), Launch 2 at Newman Springs: Wind Speed



#### Day 3 (7/11), Launch 1 at ISS: T and RH





## Day 3 (7/11), Launch 1 at ISS: Wind Speed



#### Day 3 (7/11), Launch 2 at Wintergreen: T and RH



#### Day 3 (7/11), Launch 2 at Wintergreen: Wind Speed



#### Day 4 (7/12), Launch 1 at ISS: T and RH





## Day 4 (7/12), Launch 1 at ISS: Wind Speed



#### Day 4 (7/12), Launch 2 at Patterson Lake: T and RH





## Day 4 (7/12), Launch 2 at Paterson Lake: Wind Speed



#### Day 5 (7/13), Launch 1 at ISS: T and RH





## Day 5 (7/13), Launch 1 at ISS: Wind Speed



## Day 5 (7/13), Launch 2: T and RH





## Day 5 (7/13), Launch 2: Wind Speed