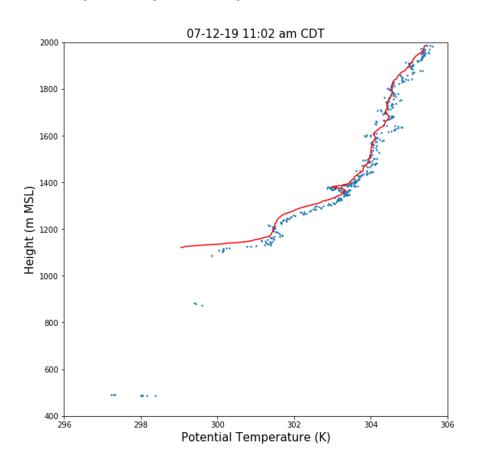

09), Launch 1 at ISS: T and RH









REAL TIME DATA, NOT CHECKED FOR QUALITY

## Day 1 (7/09), Launch 1: Wind Speed



## Day 1 (7/09), Launch 2 at Hay Lake: T and RH



#### Day 2 (7/10), Launch 1 at ISS: T and RH





## Day 1 (7/09), Launch 2: Wind Speed



## Day 2 (7/10), Launch 1 at ISS: Wind Speed



#### Day 2 (7/10), Launch 2 at Newman Springs: T and RH

70



# Day 2 (7/10), Launch 2 at Newman Springs: Wind Speed



#### Day 3 (7/11), Launch 1 at ISS: T and RH





## Day 3 (7/11), Launch 1 at ISS: Wind Speed



#### Day 3 (7/11), Launch 2 at Wintergreen: T and RH



#### Day 3 (7/11), Launch 2 at Wintergreen: Wind Speed



#### Day 4 (7/12), Launch 1 at ISS: T and RH





## Day 4 (7/12), Launch 1 at ISS: Wind Speed



#### Day 4 (7/12), Launch 2 at Patterson Lake: T and RH





## Day 4 (7/12), Launch 2 at Paterson Lake: Wind Speed



#### Day 5 (7/13), Launch 1 at ISS: T and RH





## Day 5 (7/13), Launch 1 at ISS: Wind Speed



## Day 5 (7/13), Launch 2: T and RH





## Day 5 (7/13), Launch 2: Wind Speed