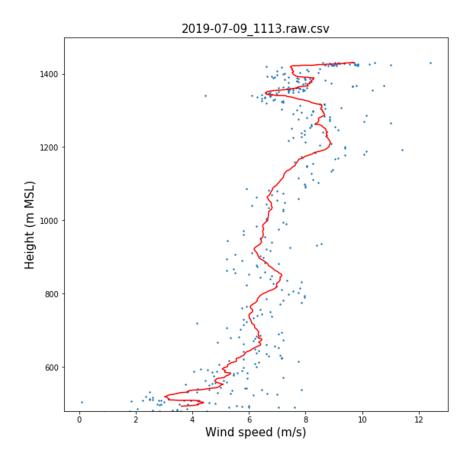

#### Day 1 (7/09), Launch 1 at ISS: T and RH









REAL TIME DATA, NOT CHECKED FOR QUALITY

## Day 1 (7/09), Launch 1: Wind Speed



## Day 1 (7/09), Launch 2 at Hay Lake: T and RH



#### Day 2 (7/10), Launch 1 at ISS: T and RH





## Day 1 (7/09), Launch 2: Wind Speed



## Day 2 (7/10), Launch 1 at ISS: Wind Speed



#### Day 2 (7/10), Launch 2 at Newman Springs: T and RH

70



# Day 2 (7/10), Launch 2 at Newman Springs: Wind Speed



#### Day 3 (7/11), Launch 1 at ISS: T and RH





## Day 3 (7/11), Launch 1 at ISS: Wind Speed



#### Day 3 (7/11), Launch 2 at Wintergreen: T and RH



#### Day 3 (7/11), Launch 2 at Wintergreen: Wind Speed



#### Day 4 (7/12), Launch 1 at ISS: T and RH





## Day 4 (7/12), Launch 1 at ISS: Wind Speed



#### Day 4 (7/12), Launch 2 at Patterson Lake: T and RH





## Day 4 (7/12), Launch 2 at Paterson Lake: Wind Speed



#### Day 5 (7/13), Launch 1 at ISS: T and RH





## Day 5 (7/13), Launch 1 at ISS: Wind Speed



## Day 5 (7/13), Launch 2: T and RH





## Day 5 (7/13), Launch 2: Wind Speed