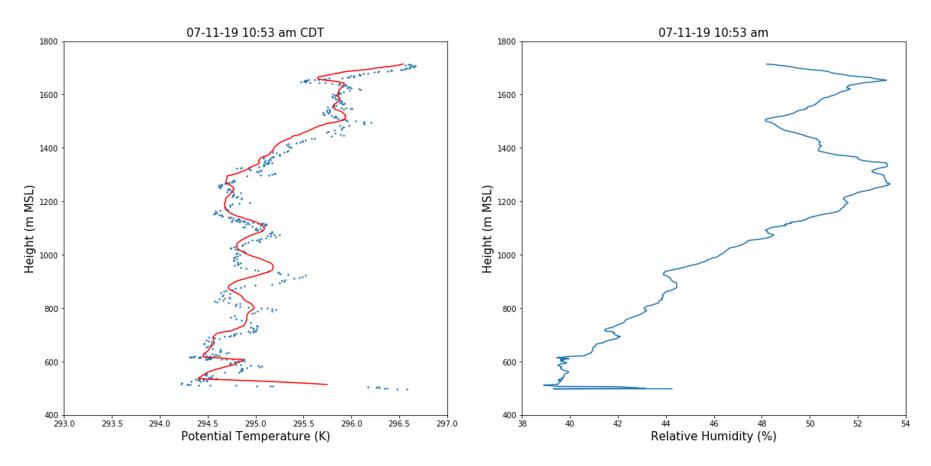

#### Day 1 (7/09), Launch 1 at ISS: T and RH









REAL TIME DATA, NOT CHECKED FOR QUALITY

## Day 1 (7/09), Launch 1: Wind Speed



## Day 1 (7/09), Launch 2 at Hay Lake: T and RH



#### Day 2 (7/10), Launch 1 at ISS: T and RH





## Day 1 (7/09), Launch 2: Wind Speed



## Day 2 (7/10), Launch 1 at ISS: Wind Speed



#### Day 2 (7/10), Launch 2 at Newman Springs: T and RH

70



# Day 2 (7/10), Launch 2 at Newman Springs: Wind Speed



#### Day 3 (7/11), Launch 1 at ISS: T and RH





## Day 3 (7/11), Launch 1 at ISS: Wind Speed



#### Day 3 (7/11), Launch 2 at Wintergreen: T and RH



#### Day 3 (7/11), Launch 2 at Wintergreen: Wind Speed



#### Day 4 (7/12), Launch 1 at ISS: T and RH





## Day 4 (7/12), Launch 1 at ISS: Wind Speed



#### Day 4 (7/12), Launch 2 at Patterson Lake: T and RH





## Day 4 (7/12), Launch 2 at Paterson Lake: Wind Speed



#### Day 5 (7/13), Launch 1 at ISS: T and RH





## Day 5 (7/13), Launch 1 at ISS: Wind Speed



## Day 5 (7/13), Launch 2: T and RH





## Day 5 (7/13), Launch 2: Wind Speed