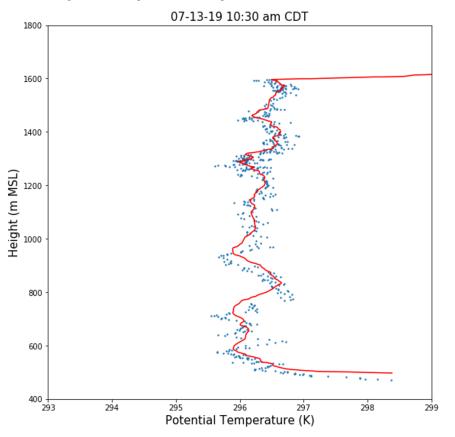

h 1 at ISS: T and RH





## Day 1 (7/09), Launch 2: Wind Speed



## Day 2 (7/10), Launch 1 at ISS: Wind Speed



#### Day 2 (7/10), Launch 2 at Newman Springs: T and RH

70



# Day 2 (7/10), Launch 2 at Newman Springs: Wind Speed



#### Day 3 (7/11), Launch 1 at ISS: T and RH





## Day 3 (7/11), Launch 1 at ISS: Wind Speed



#### Day 3 (7/11), Launch 2 at Wintergreen: T and RH



#### Day 3 (7/11), Launch 2 at Wintergreen: Wind Speed



#### Day 4 (7/12), Launch 1 at ISS: T and RH





## Day 4 (7/12), Launch 1 at ISS: Wind Speed



#### Day 4 (7/12), Launch 2 at Patterson Lake: T and RH





## Day 4 (7/12), Launch 2 at Paterson Lake: Wind Speed



#### Day 5 (7/13), Launch 1 at ISS: T and RH





## Day 5 (7/13), Launch 1 at ISS: Wind Speed



## Day 5 (7/13), Launch 2: T and RH





## Day 5 (7/13), Launch 2: Wind Speed