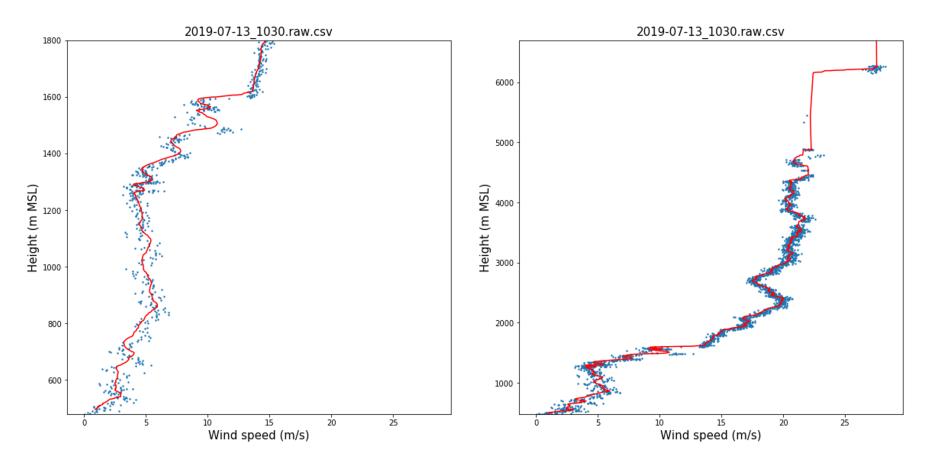

Launch 2: Wind Speed



## Day 2 (7/10), Launch 1 at ISS: Wind Speed



#### Day 2 (7/10), Launch 2 at Newman Springs: T and RH

70



# Day 2 (7/10), Launch 2 at Newman Springs: Wind Speed



#### Day 3 (7/11), Launch 1 at ISS: T and RH





## Day 3 (7/11), Launch 1 at ISS: Wind Speed



#### Day 3 (7/11), Launch 2 at Wintergreen: T and RH



#### Day 3 (7/11), Launch 2 at Wintergreen: Wind Speed



#### Day 4 (7/12), Launch 1 at ISS: T and RH





## Day 4 (7/12), Launch 1 at ISS: Wind Speed



#### Day 4 (7/12), Launch 2 at Patterson Lake: T and RH





## Day 4 (7/12), Launch 2 at Paterson Lake: Wind Speed



#### Day 5 (7/13), Launch 1 at ISS: T and RH





## Day 5 (7/13), Launch 1 at ISS: Wind Speed



## Day 5 (7/13), Launch 2: T and RH





## Day 5 (7/13), Launch 2: Wind Speed