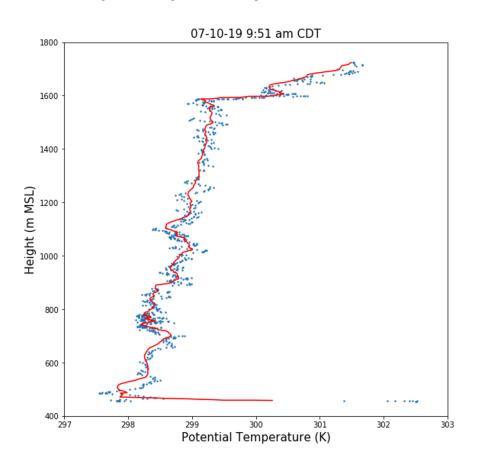

#### Day 1 (7/09), Launch 1 at ISS: T and RH









REAL TIME DATA, NOT CHECKED FOR QUALITY

## Day 1 (7/09), Launch 1: Wind Speed



## Day 1 (7/09), Launch 2 at Hay Lake: T and RH



#### Day 2 (7/10), Launch 1 at ISS: T and RH





## Day 1 (7/09), Launch 2: Wind Speed



## Day 2 (7/10), Launch 1 at ISS: Wind Speed



#### Day 2 (7/10), Launch 2 at Newman Springs: T and RH

70



# Day 2 (7/10), Launch 2 at Newman Springs: Wind Speed



#### Day 3 (7/11), Launch 1 at ISS: T and RH





## Day 3 (7/11), Launch 1 at ISS: Wind Speed



#### Day 3 (7/11), Launch 2 at Wintergreen: T and RH



#### Day 3 (7/11), Launch 2 at Wintergreen: Wind Speed



#### Day 4 (7/12), Launch 1 at ISS: T and RH





## Day 4 (7/12), Launch 1 at ISS: Wind Speed



#### Day 4 (7/12), Launch 2 at Patterson Lake: T and RH





## Day 4 (7/12), Launch 2 at Paterson Lake: Wind Speed



#### Day 5 (7/13), Launch 1 at ISS: T and RH





## Day 5 (7/13), Launch 1 at ISS: Wind Speed



## Day 5 (7/13), Launch 2: T and RH





## Day 5 (7/13), L