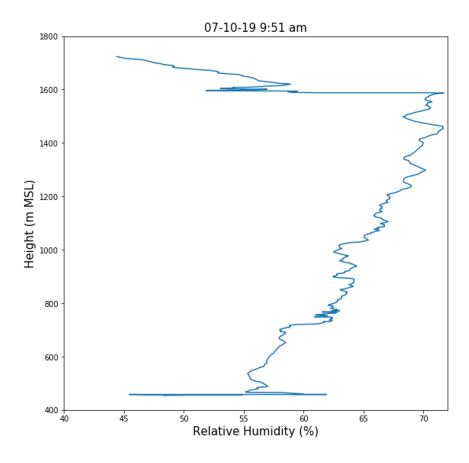

#### Day 1 (7/09), Launch 1 at ISS: T and RH









REAL TIME DATA, NOT CHECKED FOR QUALITY

## Day 1 (7/09), Launch 1: Wind Speed



## Day 1 (7/09), Launch 2 at Hay Lake: T and RH



#### Day 2 (7/10), Launch 1 at ISS: T and RH





## Day 1 (7/09), Launch 2: Wind Speed



## Day 2 (7/10), Launch 1 at ISS: Wind Speed



#### Day 2 (7/10), Launch 2 at Newman Springs: T and RH

70



# Day 2 (7/10), Launch 2 at Newman Springs: Wind Speed



#### Day 3 (7/11), Launch 1 at ISS: T and RH





## Day 3 (7/11), Launch 1 at ISS: Wind Speed



#### Day 3 (7/11), Launch 2 at Wintergreen: T and RH



#### Day 3 (7/11), Launch 2 at Wintergreen: Wind Speed



#### Day 4 (7/12), Launch 1 at ISS: T and RH





## Day 4 (7/12), Launch 1 at ISS: Wind Speed



#### Day 4 (7/12), Launch 2 at Patterson Lake: T and RH





## Day 4 (7/12), Launch 2 at Paterson Lake: Wind Speed



#### Day 5 (7/13), Launch 1 at ISS: T and RH





## Day 5 (7/13), Launch 1 at ISS: Wind Speed



## Day 5 (7/13), Launch 2: T and RH





## Day 5 (7/13), Lau