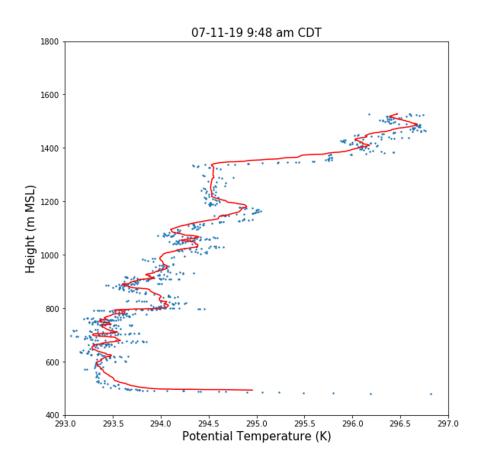

#### Day 1 (7/09), Launch 1 at ISS: T and RH









REAL TIME DATA, NOT CHECKED FOR QUALITY

## Day 1 (7/09), Launch 1: Wind Speed



## Day 1 (7/09), Launch 2 at Hay Lake: T and RH



#### Day 2 (7/10), Launch 1 at ISS: T and RH





## Day 1 (7/09), Launch 2: Wind Speed



## Day 2 (7/10), Launch 1 at ISS: Wind Speed



#### Day 2 (7/10), Launch 2 at Newman Springs: T and RH

70



# Day 2 (7/10), Launch 2 at Newman Springs: Wind Speed



#### Day 3 (7/11), Launch 1 at ISS: T and RH





## Day 3 (7/11), Launch 1 at ISS: Wind Speed



#### Day 3 (7/11), Launch 2 at Wintergreen: T and RH



#### Day 3 (7/11), Launch 2 at Wintergreen: Wind Speed



#### Day 4 (7/12), Launch 1 at ISS: T and RH





## Day 4 (7/12), Launch 1 at ISS: Wind Speed



#### Day 4 (7/12), Launch 2 at Patterson Lake: T and RH





## Day 4 (7/12), Launch 2 at Paterson Lake: Wind Speed



#### Day 5 (7/13), Launch 1 at ISS: T and RH





## Day 5 (7/13), Launch 1 at ISS: Wind Speed



## Day 5 (7/13), Launch 2: T and RH





## Day 5 (7/13), Launch 2: Wind Speed