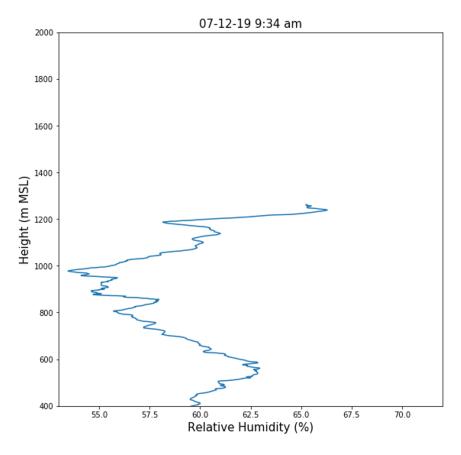

#### Day 1 (7/09), Launch 1 at ISS: T and RH









REAL TIME DATA, NOT CHECKED FOR QUALITY

## Day 1 (7/09), Launch 1: Wind Speed



## Day 1 (7/09), Launch 2 at Hay Lake: T and RH



#### Day 2 (7/10), Launch 1 at ISS: T and RH





## Day 1 (7/09), Launch 2: Wind Speed



## Day 2 (7/10), Launch 1 at ISS: Wind Speed



#### Day 2 (7/10), Launch 2 at Newman Springs: T and RH

70



# Day 2 (7/10), Launch 2 at Newman Springs: Wind Speed



#### Day 3 (7/11), Launch 1 at ISS: T and RH





## Day 3 (7/11), Launch 1 at ISS: Wind Speed



#### Day 3 (7/11), Launch 2 at Wintergreen: T and RH



#### Day 3 (7/11), Launch 2 at Wintergreen: Wind Speed



#### Day 4 (7/12), Launch 1 at ISS: T and RH





## Day 4 (7/12), Launch 1 at ISS: Wind Speed



#### Day 4 (7/12), Launch 2 at Patterson Lake: T and RH





## Day 4 (7/12), Launch 2 at Paterson Lake: Wind Speed



#### Day 5 (7/13), Launch 1 at ISS: T and RH





## Day 5 (7/13), Launch 1 at ISS: Wind Speed



## Day 5 (7/13), Launch 2: T and RH





## Day 5 (7/13), Launch 2: Wind Speed