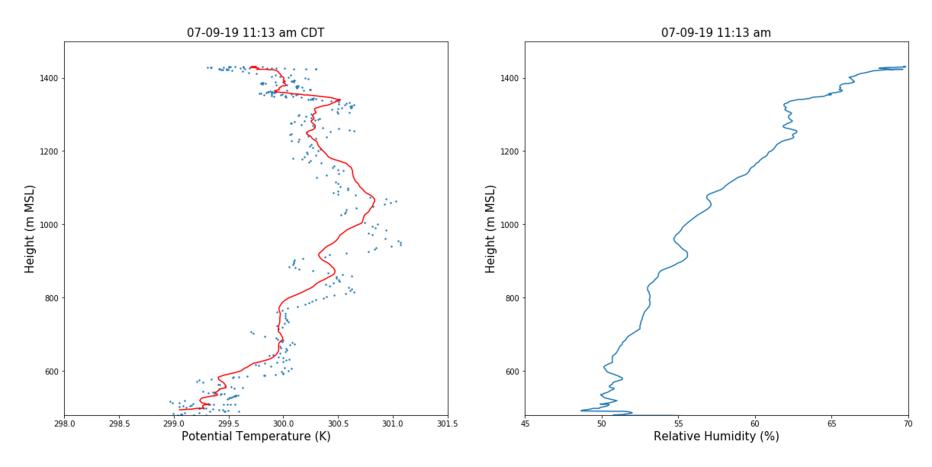

#### Day 1 (7/09), Launch 1 at ISS: T and RH

REAL TIME DATA, NOT CHECKED FOR QUALITY