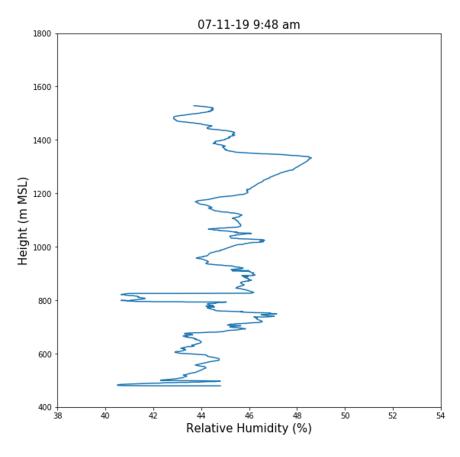

#### Day 1 (7/09), Launch 1 at ISS: T and RH









REAL TIME DATA, NOT CHECKED FOR QUALITY

## Day 1 (7/09), Launch 1: Wind Speed



## Day 1 (7/09), Launch 2 at Hay Lake: T and RH



#### Day 2 (7/10), Launch 1 at ISS: T and RH





## Day 1 (7/09), Launch 2: Wind Speed



## Day 2 (7/10), Launch 1 at ISS: Wind Speed



#### Day 2 (7/10), Launch 2 at Newman Springs: T and RH

70



# Day 2 (7/10), Launch 2 at Newman Springs: Wind Speed



#### Day 3 (7/11), Launch 1 at ISS: T and RH





## Day 3 (7/11), Launch 1 at ISS: Wind Speed



#### Day 3 (7/11), Launch 2 at Wintergreen: T and RH



#### Day 3 (7/11), Launch 2 at Wintergreen: Wind Speed



#### Day 4 (7/12), Launch 1 at ISS: T and RH





## Day 4 (7/12), Launch 1 at ISS: Wind Speed



#### Day 4 (7/12), Launch 2 at Patterson Lake: T and RH





## Day 4 (7/12), Launch 2 at Paterson Lake: Wind Speed



#### Day 5 (7/13), Launch 1 at ISS: T and RH





## Day 5 (7/13), Launch 1 at ISS: Wind Speed



## Day 5 (7/13), Launch 2: T and RH





## Day 5 (7/13), Launch 2: Wind Speed