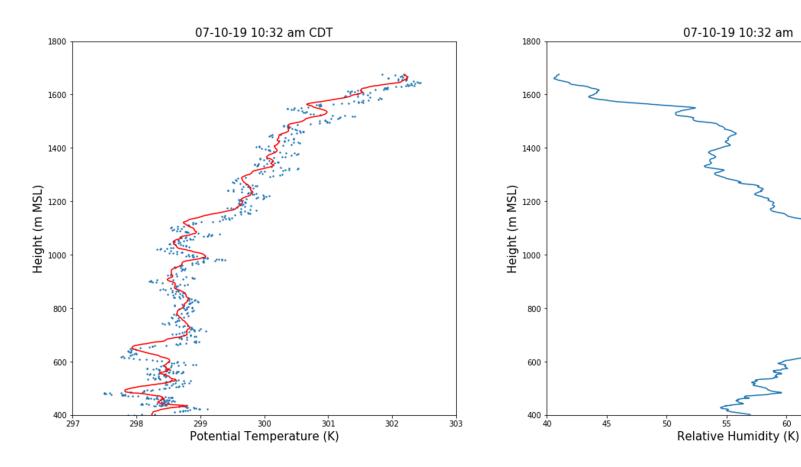

#### Day 1 (7/09), Launch 1 at ISS: T and RH









REAL TIME DATA, NOT CHECKED FOR QUALITY

## Day 1 (7/09), Launch 1: Wind Speed



## Day 1 (7/09), Launch 2 at Hay Lake: T and RH



#### Day 2 (7/10), Launch 1 at ISS: T and RH





## Day 1 (7/09), Launch 2: Wind Speed



## Day 2 (7/10), Launch 1 at ISS: Wind Speed



#### Day 2 (7/10), Launch 2 at Newman Springs: T and RH

70



# Day 2 (7/10), Launch 2 at Newman Springs: Wind Speed



#### Day 3 (7/11), Launch 1 at ISS: T and RH





## Day 3 (7/11), Launch 1 at ISS: Wind Speed



#### Day 3 (7/11), Launch 2 at Wintergreen: T and RH



#### Day 3 (7/11), Launch 2 at Wintergreen: Wind Speed



#### Day 4 (7/12), Launch 1 at ISS: T and RH





## Day 4 (7/12), Launch 1 at ISS: Wind Speed



#### Day 4 (7/12), Launch 2 at Patterson Lake: T and RH





## Day 4 (7/12), Launch 2 at Paterson Lake: Wind Speed



#### Day 5 (7/13), Launch 1 at ISS: T and RH





## Day 5 (7/13), Launch 1 at ISS: Wind Speed



## Day 5 (7/13), Launch 2: T and RH





## Day 5 (7/13), Launch 2: Wind Speed