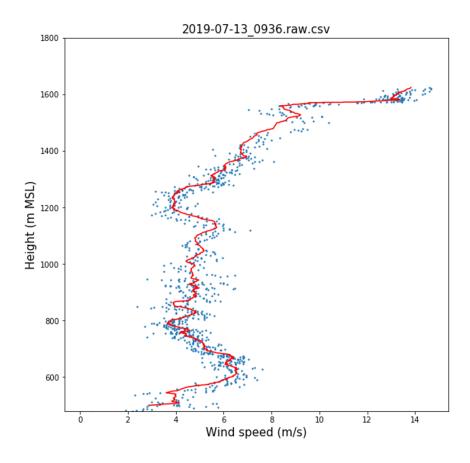

e: T and RH



#### Day 2 (7/10), Launch 1 at ISS: T and RH





## Day 1 (7/09), Launch 2: Wind Speed



## Day 2 (7/10), Launch 1 at ISS: Wind Speed



#### Day 2 (7/10), Launch 2 at Newman Springs: T and RH

70



# Day 2 (7/10), Launch 2 at Newman Springs: Wind Speed



#### Day 3 (7/11), Launch 1 at ISS: T and RH





## Day 3 (7/11), Launch 1 at ISS: Wind Speed



#### Day 3 (7/11), Launch 2 at Wintergreen: T and RH



#### Day 3 (7/11), Launch 2 at Wintergreen: Wind Speed



#### Day 4 (7/12), Launch 1 at ISS: T and RH





## Day 4 (7/12), Launch 1 at ISS: Wind Speed



#### Day 4 (7/12), Launch 2 at Patterson Lake: T and RH





## Day 4 (7/12), Launch 2 at Paterson Lake: Wind Speed



#### Day 5 (7/13), Launch 1 at ISS: T and RH





## Day 5 (7/13), Launch 1 at ISS: Wind Speed



## Day 5 (7/13), Launch 2: T and RH





## Day 5 (7/13), Launch 2: Wind Speed