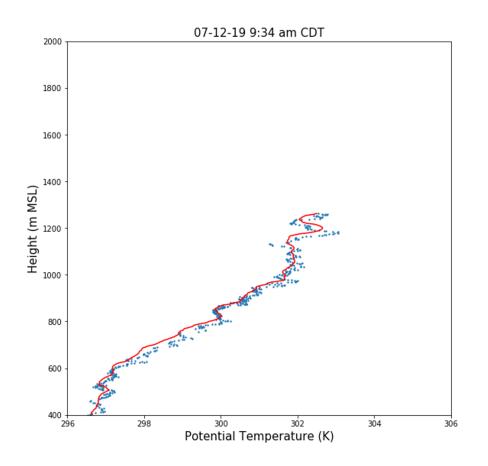

#### Day 1 (7/09), Launch 1 at ISS: T and RH









REAL TIME DATA, NOT CHECKED FOR QUALITY

## Day 1 (7/09), Launch 1: Wind Speed



## Day 1 (7/09), Launch 2 at Hay Lake: T and RH



#### Day 2 (7/10), Launch 1 at ISS: T and RH





## Day 1 (7/09), Launch 2: Wind Speed



## Day 2 (7/10), Launch 1 at ISS: Wind Speed



#### Day 2 (7/10), Launch 2 at Newman Springs: T and RH

70



# Day 2 (7/10), Launch 2 at Newman Springs: Wind Speed



#### Day 3 (7/11), Launch 1 at ISS: T and RH





## Day 3 (7/11), Launch 1 at ISS: Wind Speed



#### Day 3 (7/11), Launch 2 at Wintergreen: T and RH



#### Day 3 (7/11), Launch 2 at Wintergreen: Wind Speed



#### Day 4 (7/12), Launch 1 at ISS: T and RH





## Day 4 (7/12), Launch 1 at ISS: Wind Speed



#### Day 4 (7/12), Launch 2 at Patterson Lake: T and RH





## Day 4 (7/12), Launch 2 at Paterson Lake: Wind Speed



#### Day 5 (7/13), Launch 1 at ISS: T and RH





## Day 5 (7/13), Launch 1 at ISS: Wind Speed



## Day 5 (7/13), Launch 2: T and RH





## Day 5 (7/13), Launch 2: Wind Speed