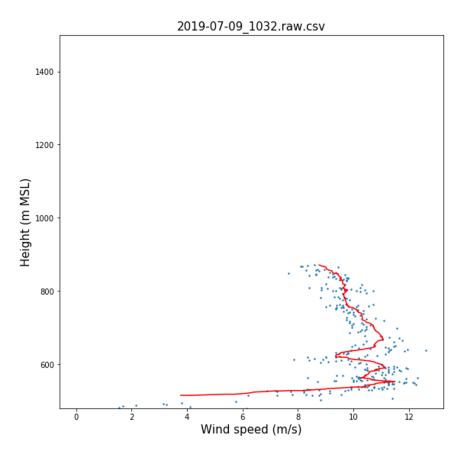

#### Day 1 (7/09), Launch 1 at ISS: T and RH









REAL TIME DATA, NOT CHECKED FOR QUALITY

## Day 1 (7/09), Launch 1: Wind Speed



## Day 1 (7/09), Launch 2 at Hay Lake: T and RH



#### Day 2 (7/10), Launch 1 at ISS: T and RH





## Day 1 (7/09), Launch 2: Wind Speed



## Day 2 (7/10), Launch 1 at ISS: Wind Speed



#### Day 2 (7/10), Launch 2 at Newman Springs: T and RH

70



# Day 2 (7/10), Launch 2 at Newman Springs: Wind Speed



#### Day 3 (7/11), Launch 1 at ISS: T and RH





## Day 3 (7/11), Launch 1 at ISS: Wind Speed



#### Day 3 (7/11), Launch 2 at Wintergreen: T and RH



#### Day 3 (7/11), Launch 2 at Wintergreen: Wind Speed



#### Day 4 (7/12), Launch 1 at ISS: T and RH





## Day 4 (7/12), Launch 1 at ISS: Wind Speed



#### Day 4 (7/12), Launch 2 at Patterson Lake: T and RH





## Day 4 (7/12), Launch 2 at Paterson Lake: Wind Speed



#### Day 5 (7/13), Launch 1 at ISS: T and RH





## Day 5