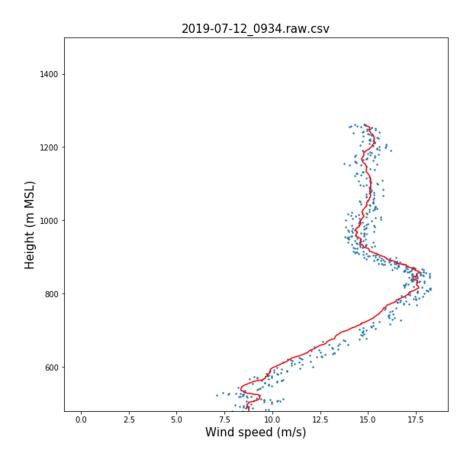

#### Day 1 (7/09), Launch 1 at ISS: T and RH









REAL TIME DATA, NOT CHECKED FOR QUALITY

## Day 1 (7/09), Launch 1: Wind Speed



## Day 1 (7/09), Launch 2 at Hay Lake: T and RH



#### Day 2 (7/10), Launch 1 at ISS: T and RH





## Day 1 (7/09), Launch 2: Wind Speed



## Day 2 (7/10), Launch 1 at ISS: Wind Speed



#### Day 2 (7/10), Launch 2 at Newman Springs: T and RH

70



# Day 2 (7/10), Launch 2 at Newman Springs: Wind Speed



#### Day 3 (7/11), Launch 1 at ISS: T and RH





## Day 3 (7/11), Launch 1 at ISS: Wind Speed



#### Day 3 (7/11), Launch 2 at Wintergreen: T and RH



#### Day 3 (7/11), Launch 2 at Wintergreen: Wind Speed



#### Day 4 (7/12), Launch 1 at ISS: T and RH





## Day 4 (7/12), Launch 1 at ISS: Wind Speed



#### Day 4 (7/12), Launch 2 at Patterson Lake: T and RH





## Day 4 (7/12), Launch 2 at Paterson Lake: Wind Speed



#### Day 5 (7/13), Launch 1 at ISS: T and RH





## Day 5 (7/13), Launch 1 at ISS: Wind Speed



## Day 5 (7/13), Launch 2: T and RH





## Day 5 (7/13), Launch 2: Wind Speed