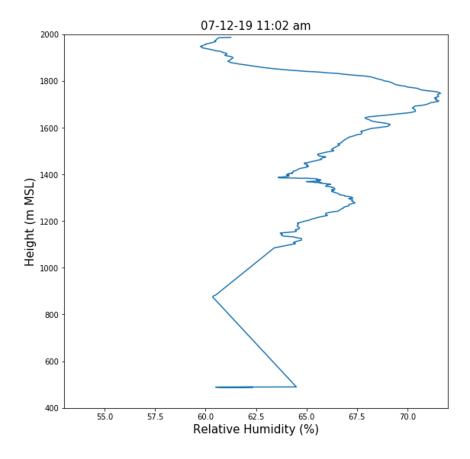

), Launch 1 at ISS: T and RH









REAL TIME DATA, NOT CHECKED FOR QUALITY

## Day 1 (7/09), Launch 1: Wind Speed



## Day 1 (7/09), Launch 2 at Hay Lake: T and RH



#### Day 2 (7/10), Launch 1 at ISS: T and RH





## Day 1 (7/09), Launch 2: Wind Speed



## Day 2 (7/10), Launch 1 at ISS: Wind Speed



#### Day 2 (7/10), Launch 2 at Newman Springs: T and RH

70



# Day 2 (7/10), Launch 2 at Newman Springs: Wind Speed



#### Day 3 (7/11), Launch 1 at ISS: T and RH





## Day 3 (7/11), Launch 1 at ISS: Wind Speed



#### Day 3 (7/11), Launch 2 at Wintergreen: T and RH



#### Day 3 (7/11), Launch 2 at Wintergreen: Wind Speed



#### Day 4 (7/12), Launch 1 at ISS: T and RH





## Day 4 (7/12), Launch 1 at ISS: Wind Speed



#### Day 4 (7/12), Launch 2 at Patterson Lake: T and RH





## Day 4 (7/12), Launch 2 at Paterson Lake: Wind Speed



#### Day 5 (7/13), Launch 1 at ISS: T and RH





## Day 5 (7/13), Launch 1 at ISS: Wind Speed



## Day 5 (7/13), Launch 2: T and RH





## Day 5 (7/13), Launch 2: Wind Speed