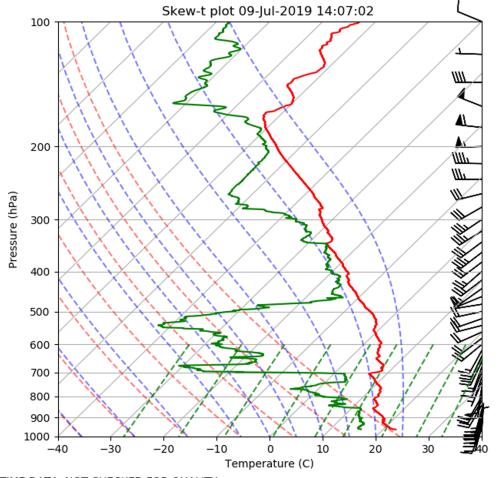

#### Day 1 (7/09), Launch 1 at ISS: T and RH

REAL TIME DATA, NOT CHECKED FOR QUALITY