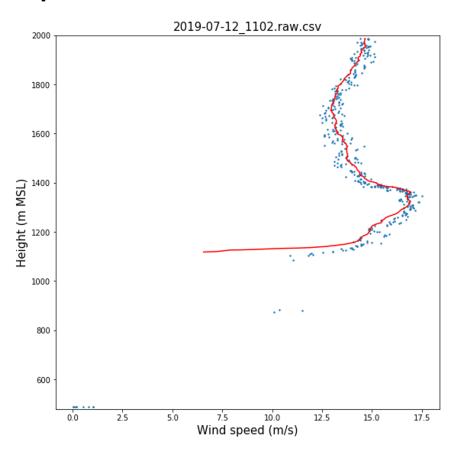

CHECKED FOR QUALITY

## Day 1 (7/09), Launch 1: Wind Speed



## Day 1 (7/09), Launch 2 at Hay Lake: T and RH



#### Day 2 (7/10), Launch 1 at ISS: T and RH





## Day 1 (7/09), Launch 2: Wind Speed



## Day 2 (7/10), Launch 1 at ISS: Wind Speed



#### Day 2 (7/10), Launch 2 at Newman Springs: T and RH

70



# Day 2 (7/10), Launch 2 at Newman Springs: Wind Speed



#### Day 3 (7/11), Launch 1 at ISS: T and RH





## Day 3 (7/11), Launch 1 at ISS: Wind Speed



#### Day 3 (7/11), Launch 2 at Wintergreen: T and RH



#### Day 3 (7/11), Launch 2 at Wintergreen: Wind Speed



#### Day 4 (7/12), Launch 1 at ISS: T and RH





## Day 4 (7/12), Launch 1 at ISS: Wind Speed



#### Day 4 (7/12), Launch 2 at Patterson Lake: T and RH





## Day 4 (7/12), Launch 2 at Paterson Lake: Wind Speed



#### Day 5 (7/13), Launch 1 at ISS: T and RH





## Day 5 (7/13), Launch 1 at ISS: Wind Speed



## Day 5 (7/13), Launch 2: T and RH





## Day 5 (7/13), Launch 2: Wind Speed