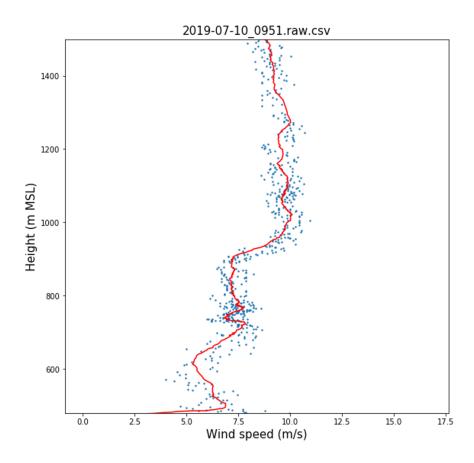

#### Day 1 (7/09), Launch 1 at ISS: T and RH









REAL TIME DATA, NOT CHECKED FOR QUALITY

## Day 1 (7/09), Launch 1: Wind Speed



## Day 1 (7/09), Launch 2 at Hay Lake: T and RH



#### Day 2 (7/10), Launch 1 at ISS: T and RH





## Day 1 (7/09), Launch 2: Wind Speed



## Day 2 (7/10), Launch 1 at ISS: Wind Speed



#### Day 2 (7/10), Launch 2 at Newman Springs: T and RH

70



# Day 2 (7/10), Launch 2 at Newman Springs: Wind Speed



#### Day 3 (7/11), Launch 1 at ISS: T and RH





## Day 3 (7/11), Launch 1 at ISS: Wind Speed



#### Day 3 (7/11), Launch 2 at Wintergreen: T and RH



#### Day 3 (7/11), Launch 2 at Wintergreen: Wind Speed



#### Day 4 (7/12), Launch 1 at ISS: T and RH





## Day 4 (7/12), Launch 1 at ISS: Wind Speed



#### Day 4 (7/12), Launch 2 at Patterson Lake: T and RH





## Day 4 (7/12), Launch 2 at Paterson Lake: Wind Speed



#### Day 5 (7/13), Launch 1 at ISS: T and RH





## Day 5 (7/13), Launch 1 at ISS: Wind Speed



## Day 5 (7/13), Launch 2: T and RH





## Day 5 (7/13), Launch 2: Wind Speed