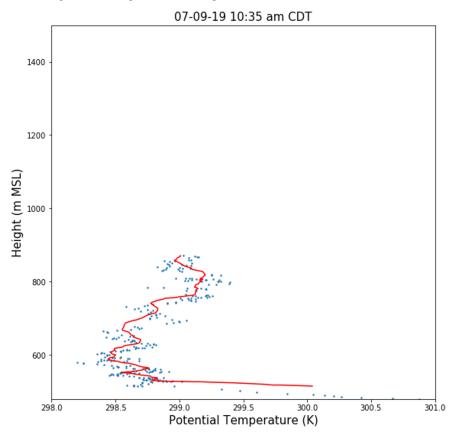

#### Day 1 (7/09), Launch 1 at ISS: T and RH

REAL TIME DATA, NOT CHECKED FOR QUALITY