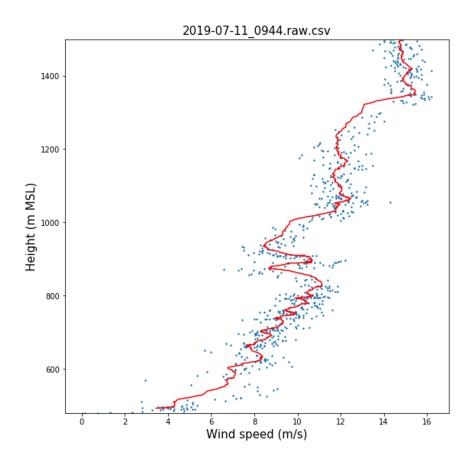

#### Day 1 (7/09), Launch 1 at ISS: T and RH









REAL TIME DATA, NOT CHECKED FOR QUALITY

## Day 1 (7/09), Launch 1: Wind Speed



## Day 1 (7/09), Launch 2 at Hay Lake: T and RH



#### Day 2 (7/10), Launch 1 at ISS: T and RH





## Day 1 (7/09), Launch 2: Wind Speed



## Day 2 (7/10), Launch 1 at ISS: Wind Speed



#### Day 2 (7/10), Launch 2 at Newman Springs: T and RH

70



# Day 2 (7/10), Launch 2 at Newman Springs: Wind Speed



#### Day 3 (7/11), Launch 1 at ISS: T and RH





## Day 3 (7/11), Launch 1 at ISS: Wind Speed



#### Day 3 (7/11), Launch 2 at Wintergreen: T and RH



#### Day 3 (7/11), Launch 2 at Wintergreen: Wind Speed



#### Day 4 (7/12), Launch 1 at ISS: T and RH





## Day 4 (7/12), Launch 1 at ISS: Wind Speed



#### Day 4 (7/12), Launch 2 at Patterson Lake: T and RH





## Day 4 (7/12), Launch 2 at Paterson Lake: Wind Speed



#### Day 5 (7/13), Launch 1 at ISS: T and RH





## Day 5 (7/13), Launch 1 at ISS: Wind Speed



## Day 5 (7/13), Launch 2: T and RH





## Day 5 (7/13), Launch 2: Wind Speed