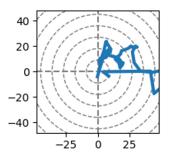

#### Day 1 (7/09), Launch 1 at ISS: T and RH









REAL TIME DATA, NOT CHECKED FOR QUALITY

## Day 1 (7/09), Launch 1: Wind Speed



## Day 1 (7/09), Launch 2 at Hay Lake: T and RH



#### Day 2 (7/10), Launch 1 at ISS: T and RH





## Day 1 (7/09), Launch 2: Wind Speed



## Day 2 (7/10), Launch 1 at ISS: Wind Speed



#### Day 2 (7/10), Launch 2 at Newman Springs: T and RH

70



# Day 2 (7/10), Launch 2 at Newman Springs: Wind Speed



#### Day 3 (7/11), Launch 1 at ISS: T and RH





## Day 3 (7/11), Launch 1 at ISS: Wind Speed



#### Day 3 (7/11), Launch 2 at Wintergreen: T and RH



#### Day 3 (7/11), Launch 2 at Wintergreen: Wind Speed



#### Day 4 (7/12), Launch 1 at ISS: T and RH





## Day 4 (7/12), Launch 1 at ISS: Wind Speed



#### Day 4 (7/12), Launch 2 at Patterson Lake: T and RH





## Day 4 (7/12), Launch 2 at Pater